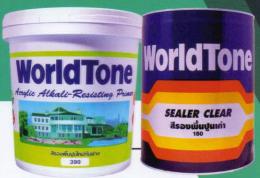

#### แม่สีชนิดพิเศษชนิดภายนอก-ภายใน

S.P.เป็นแม่สีพิเศษชนิดภายนอก บรรจุขนาด 1/4 แกลลอน และ 1 แกลลอน

White 300 สีขาว

S.P. 350

Teak Brown S.P. 370

390 สีรองพื้นปูนใหม่กันค่าง 150

สีรองพื้นปูนเก่า

S.P. 310 Temple Yellow S.P. 320

Poppy Red S.P. 360

Black S.P. 340

Regal Blue S.P. 330

Bush Green

สนามกีฬาธูปเตมีย์ กองทัพอากาศ สนามเหย้าทีมสโมสรฟุตบอลแอร์ฟอร์ด ใช้สีเวิลด์โทนภายนอก เฉด E 349 Sea Castle