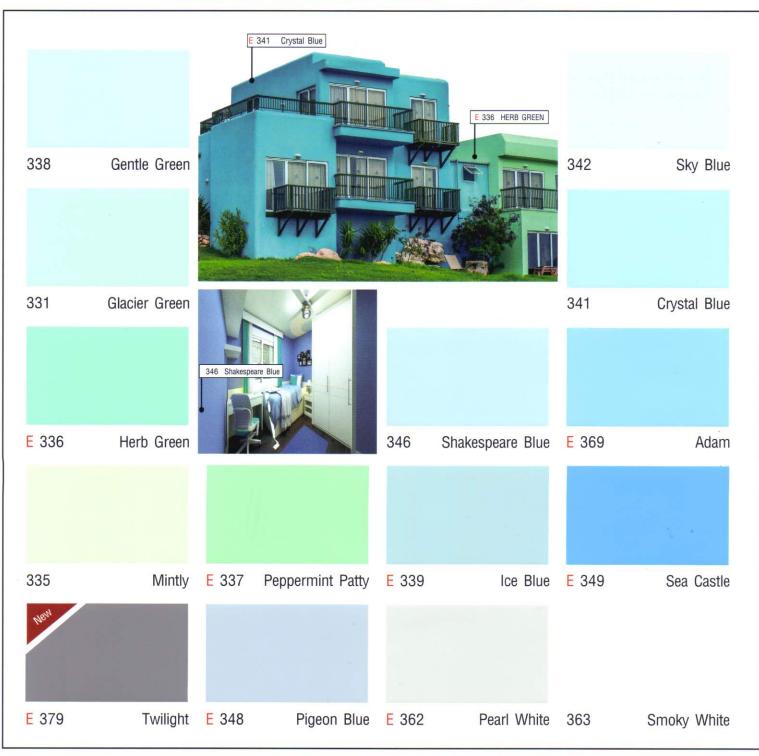

#### สีน้ำอะครีลิคสำหรับทาภายนอก - ภายใน

| Men   |                 |       |              |       |                 |     | 363 SMOKY WHITE |
|-------|-----------------|-------|--------------|-------|-----------------|-----|-----------------|
| E 364 | Princess Violet | E 366 | Lilac Dusk   | 365   | Pastel Princess |     |                 |
|       |                 |       |              |       |                 |     |                 |
| 325   | April Fool      | 368   | Romance Pink | 367   | Sweet Pink      | 321 | Rose White      |
|       |                 |       |              |       |                 |     |                 |
| E 351 | Sand Stone      | E 324 | English Rose | 328   | Dawn Chorus     | 323 | Snow Peach      |
|       |                 |       |              |       |                 |     |                 |
| E 326 | Prairie Island  | E 378 | Yellow Stone | E 377 | Gold Yellow     | 327 | Musk Melon      |
|       |                 |       |              |       |                 |     |                 |
| E 318 | Windsurfer      | E 317 | Bee Balm     | 312   | Barley White    | 316 | Ivory           |

สีน้ำอะครีลิค เวิลด์โทน ทั้งภายนอกภายใน ทุกสี บรรจุขนาด 1 แกลลอน และ 5 แกลลอน ขนาด 2.5 แกลลอน มีเฉพาะภายนอก ( ขนาด 1/4 แกลลอน มีเฉพาะสีขาวภายนอก)

( E หมายถึงสีที่มีเฉพาะภายนอกเท่านั้น )