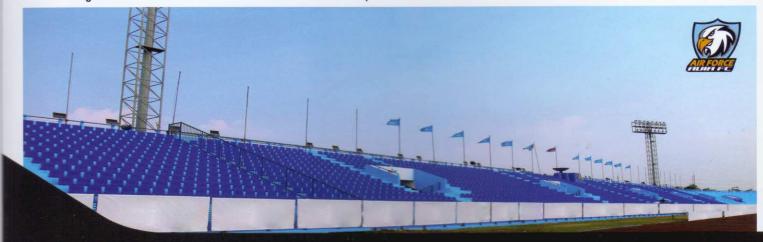

Poppy Red S.P. 360

Black S.P. 340

Regal Blue S.P. 330

Bush Green

สนามกีฬาธูปเตมีย์ กองทัพอากาศ สนามเหย้าทีมสโมสรฟุตบอลแอร์ฟอร์ด ใช้สีเวิลด์โทนภายนอก เฉด E 349 Sea Castle