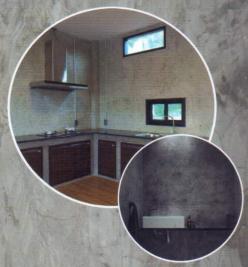

#### เวิลด์ลอฟท

คือ สีปูนเปลือยขัดมันสำเร็จรูปสูตรน้ำมัน เป็นนวัตกรรมเพื่อพนังและพื้นปูนเปลือยขัดมันหรือตกแต่งพิวพื้น เพื่อความสวยงาม ใช้งานง่าย ไม่แตกร้าว งานเสร็จเร็วภายในหนึ่งวัน แท้งเร็วภายใน 1 ชม. ไม่ต้อง ใช้รองเมิ้น เปิดแกลลอนพร้อมใช้งานทันที ลวดลายชัดเจน กันเชื้อรา ตะไคร่น้ำ และไรฝุ่น ฉาบทับ บนพื้นพิว

ที่เรียบและแท้ง เช่น พนังปูน ยิปซัม ไม้ฟา สมาร์ทบอร์ค ไม้ กระจก กระเบื้อง วิธีใช้งาน

พื้นพิวที่จะฉาบจะต้องเรียบ สะอาค ปราศจากใขและแท้ง ฉาบเนื้อปูน WorldLoft ลงบนพื้นพิวด้วยเกรียง ฉาบอย่างน้อย 2-3 เที่ยว โดยทิ้งไว้ให้แห้ง เที่ยวล่ะ 1 ชั่วโมง และลูบด้วยกระดาษารายเบอร์ 320 ให้ทั่วพื้นพิ้ว ก่อนลงด้วย