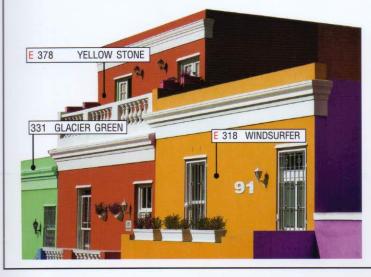

#### สีน้ำอะครีลิคสำหรับทาภายนอก - ภายใน

| Men   |                 |       |              |       |                 |     | 363 SMOKY WHITE |
|-------|-----------------|-------|--------------|-------|-----------------|-----|-----------------|
| E 364 | Princess Violet | E 366 | Lilac Dusk   | 365   | Pastel Princess |     |                 |
|       |                 |       |              |       |                 |     |                 |
| 325   | April Fool      | 368   | Romance Pink | 367   | Sweet Pink      | 321 | Rose White      |
|       |                 |       |              |       |                 |     |                 |
| E 351 | Sand Stone      | E 324 | English Rose | 328   | Dawn Chorus     | 323 | Snow Peach      |
|       |                 |       |              |       |                 |     |                 |
| E 326 | Prairie Island  | E 378 | Yellow Stone | E 377 | Gold Yellow     | 327 | Musk Melon      |
|       |                 |       |              |       |                 |     |                 |
| E 318 | Windsurfer      | E 317 | Bee Balm     | 312   | Barley White    | 316 | Ivory           |