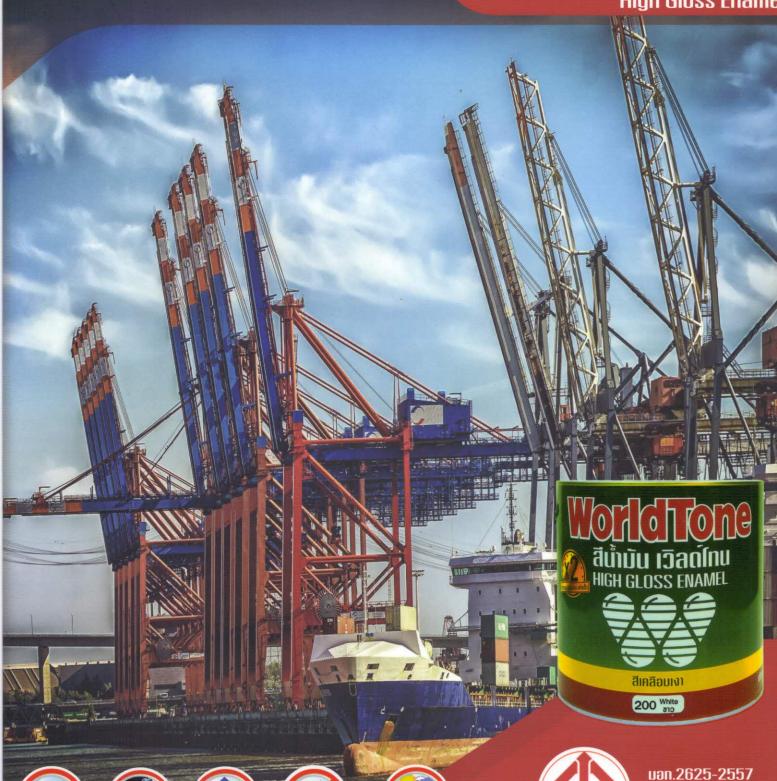

### สีน้ำมัน เวิลด์ไทน

คุณสมบัติ : สีน้ำมัน เวิลด์โทน (ชนิคเงา) เป็นสีเคลือบเงาคุณภาพสูงที่สามารถใช้สำหรับทาภายนอกและภายใน ทั้งงานไม้ โลหะหรือพื้นคอนกรีต ที่ได้รองพื้นไว้ถูกต้องแล้ว

วิธีใช้งาน : ก่อนทาสีควรมั่นใจว่าพื้นพิว ที่จะทานั้นต้องแท้งและสะอาค พื้นพิวไม่จำเป็นต้องใช้สีรองพื้นก่อน พื้นพิวโลทะรองพื้น ด้วยสีรองพื้นกันสนิม เวิลด์โทน สำทรับพื้นพิวไม้ รองพื้นด้วยสีรองพื้นไม้กันเชื้อรา เวิลด์โทนแล้วจึงทากับทน้าด้วย สีน้ำมัน เวิลด์โทน

DESCRIPTION : WORLDTONE GLOSS ENAMEL BEING FORMULATED WITH STANDARDIZED QUALITY ALKYD RESIN. GLOSSY SURFACE AND EASY TO CLEAN. GOOD FUNGUS RESISTANT AND CONTAINING NO MERCURY AND LEAD.

APPLICATION: IT IS MOST SUITABLE FOR THE APPLICATION OF WOODS, METAL, AND OTHER SURFACES WHICH HAVE BEEN PRIMED. BEST FOR BOTH EXTERIOR AND INTERIOR.