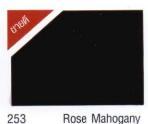

### For Wood and Metal

Moon Gray

Curious Blue

269

241 /M877

Smoky White

266

290/M000

247 /M303

Banff Blue

Charm Gray

River Blue

Silver

Parade Blue

Avocado

268 /M912

270

263 /M192

Flash Green

230