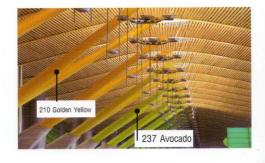

## MorldTone

**High Gloss Enamel** 

213 /M433

210 /M444 Golden Yellow

Off White

Flesta Orange

219

222 /M334 Reddish Orage

247 /M303

Banff Blue

Charm Gray

River Blue

Silver

Parade Blue

Avocado

268 /M912