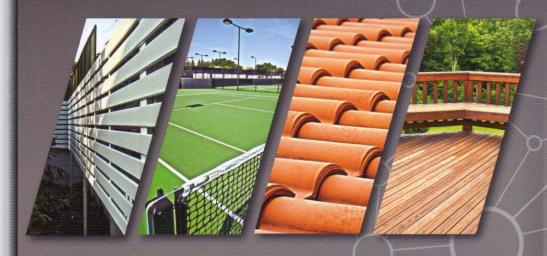

## วิธีการเตรียมพื้นพิวและระบบทาสี

| พื้นพิวปูนใหม่                          | ทาทับด้วย All WorldTone 2-3รอบ<br>โดยไม่ต้องใช้สีรองพื้น                                             |  |
|-----------------------------------------|------------------------------------------------------------------------------------------------------|--|
| พื้นพิวปูนเท่า                          | ท่าความสะอาดพื้นพิวให้สะอาด<br>กาด้วชรองพื้นปูนเท่าWorldTone 1รอบ<br>และทาทับด้วช All WorldTone 2รอบ |  |
| พื้นพิวทร:เบื้องหลังคา<br>แล:สนามเทนนิส | ไม่ต้องใช้สีรองพื้น ทา All WorldTone 2-3รอบ<br>บนพื้นพิวที่ก่าความสะอาดไว้แล้ว                       |  |
| พื้นพิวใม้                              | การองพื้นไม้กันเชื้อราWorldTone 1รอบ<br>และทาทับด้วย All WorldTone 2รอบ                              |  |

### SURFACE PREPARATION

| New concrete                  | Apply 2coats of All WorldTone.  Don't need to use primer                               |  |
|-------------------------------|----------------------------------------------------------------------------------------|--|
| Old concrete                  | -Surfaces must be cleanedApply 1coat of WorldTone primerApply 2coats of All WorldTone. |  |
| Roof tile and<br>tennis court | Apply 2coats of All WorldTone.  Don't need to use primer.                              |  |
| Wood                          | -Apply 1coat of Fungus resistant<br>wood primer.<br>- Apply 2coats of All WorldTone.   |  |