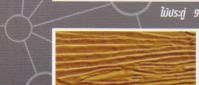

## สี่ย้อมไม้ฟา FIBER STAIN

ไม้สักอ่อน 2

ใบ้แดง 7

ไม้สักเซ้ม 3

ไม่สักกอง 94

ยึดเกา:แน่น High-Adhesion