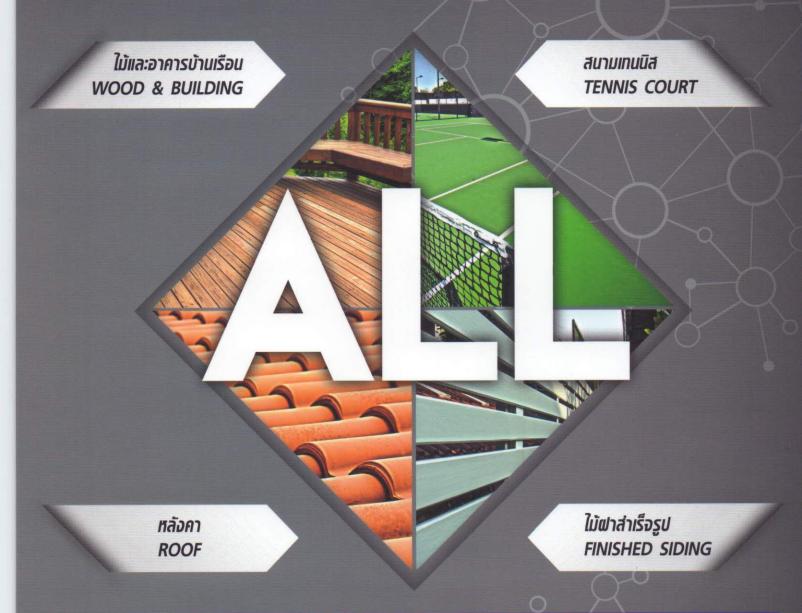

## W WorldTone

สีน้ำอ:คริลิคแท้100% เวิล์ตโทน ออล ซนิตที่งเจา สำหรับภายนอก และภายใน 100% Acrylic Waterborne Semi Gloss for Exterior & Interior

#### คุณสมบัติ

ออล เวิล์ดโทน สีน้ำอะคริลิคแท้ 100% ผลิตจากอะคริลิค และถาวคุณภาพลูง ผสมกับแม่สีเกรดพรีเมี่ยม ดีกว่าสีอะครีลิคธรรมดาถึง5เท่าซึ่งให<sup>้</sup>ฟิล์มสีที่ยึดเกาะ เหนียวแน่น เนื้อสีทนแกร่ง เรียบเนียนมีความยืดหยุ่น อีกทั้งยังทนทานต่อการขัดถู เข็ดล้าง จึงทำให้ ฟิล์มสีสดสวย ทนนานไม่ซีดจางและคงความสะอาดอยู่เสมอ เหมาะสมกับสภาพภูมิอากาศร้อนขึ้น เพราะสามารถทนต่อเชื้อรา ตะไคร์น้ำเหมาะสำหรับภายใน และภายนอก

#### **Property**

ALL WORLDTONE IS BASED ON HIGH QUALITY PURE ACRYLIC 100% WATERBORNE PLUS PREMIUM COLORANT THAT GIVES MORE ADHESION THAN NORMAL ACRYLIC PAINT FIVEFOLD AND WITH STAND THE UV DEGRADATION FROM THE SUNLIGHT AND THE TOPICAL CLIMATES. IT HAS DIRT PICK-UP RESISTANT, EASY CLEAN, LESS SMELL, NON LEAD AND MERCURY ADDED, MORE COVERAGE AND ANTI-FUNGAL AND ALGAE. THEY ARE PARTICULARLY SUITABLE FOR EXTERIOR AND INTERIOR.