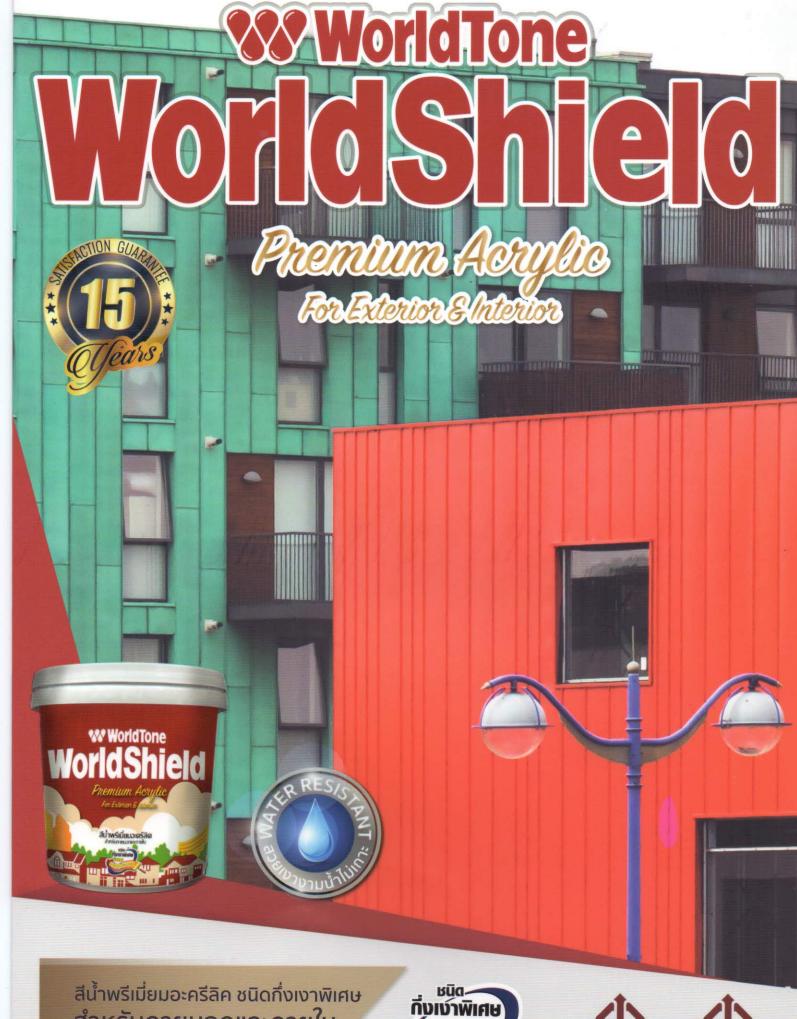

# World Tone World Shield

# เวิลด์โทน เวิลด์ชิลด์ สำหรับภายนอกและภายใน

ซึกคราบสกปรก

# **W** WorldTone WorldShield

#### ้สีน้ำพรีเมี่ยมอะครีลิค ชนิดกึ่งเงาพิเศษ เวิลด์โทน เวิลด์ซิลด์ สำหรับภายนอกและภายใน

สีน้ำอะครีลิคแท้100% พ<mark>รีเมี่ยมเกรด ชนิดกึ่งเงาพิเศษ เวิลด์โทน เวิลด์ชิลด์ ผล</mark>ีตจากอะครีลิคโพลิเมอร์ชนิดพิเศษ และผงสีคุณภาพสูง พร้อมเทคโนโลยีเพื่อการปกป้องพื้นผิวของผนังบ้าน และอาคารทั้งภายนอก และภายใน มั่นใจได้ด้วยคุณภาพที่ได้ผ่านการรับรอง มาตรฐานอุตสาหกรรม (มอก.) พร้อมคุณสมบัติที่เหนือกว่า อาทิ